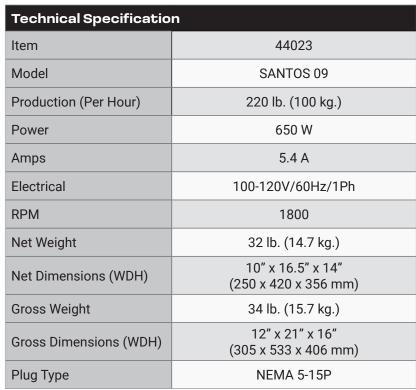

## Santos #09 Heavy Duty Countertop Ice Shaver

ITEM: MODEL: 44023 **SANTOS 09** 