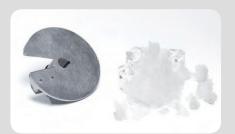

1-833-487-3686

www.trentoequipment.com

x sales@trentoequipment.com

**EASY** To Clean

Disc adjusted in "snow ice" position

Disc adjusted in "crushed ice" position

- 1. Removable housing for easy cleaning
- 2. Discs can be adapted to both new and old ice crusher
- 3. Stainless steel plate for easy cleaning
- 4. Integrated tool to screw and unscrew the disc and lock the ice crusher housing