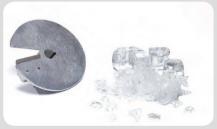

1-833-487-3686

www.trentoequipment.com

x sales@trentoequipment.com

**EASY** To Clean

Disc adjusted in "snow ice" position

Disc adjusted in "crushed ice" position

- 1. Removable housing for easy cleaning
- 2. Discs can be adapted to both new and old ice crusher
- 3. Stainless steel plate for easy cleaning
- 4. Integrated tool to screw and unscrew the disc and lock the ice crusher housing