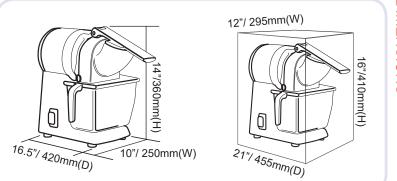

rushed ice. Ideal for bars, restaurants, fish shops, caterers...This model facilitates cleaning and maintenance.

## **FEATURES:**

- Safety switch stopping the motor whn the lever or the drawer is opened
- · Stainless steel and sanitary cast aluminum antimicrobial paint
- Ergonomic and sturdy articulated lever
- New shockproof drawer without bysphenol
- · Easy to clean base

1-833-487-3686

www.trentoequipment.com

x sales@trentoequipment.com















**EASY** To Clean



Disc adjusted in "snow ice" position



Disc adjusted in "crushed ice" position



- 1. Removable housing for easy cleaning
- 2. Discs can be adapted to both new and old ice crusher
- 3. Stainless steel plate for easy cleaning
- 4. Integrated tool to screw and unscrew the disc and lock the ice crusher housing