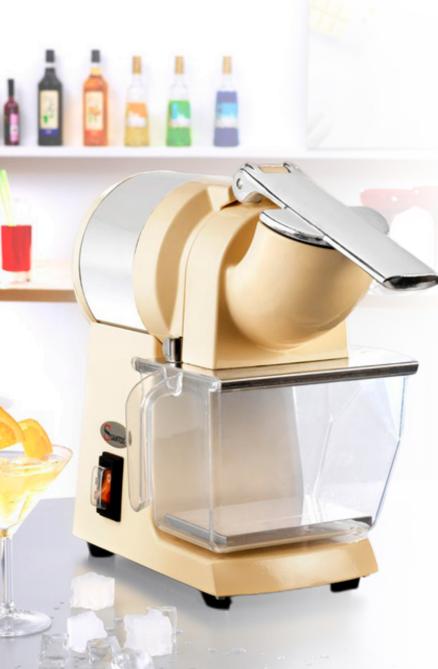

## Santos #09 Heavy Duty Countertop Ice Shaver

ITEM: MODEL: 44023 **SANTOS 09** 

## The Powerful and Sturdy Ice Shaver

The Santos 09 ice shaver is powerful and sturdy, delivered with an adjustable disc to make snow ice and crushed ice. Ideal for bars, restaurants, fish shops, caterers...This model facilitates cleaning and maintenance.

## **FEATURES:**

- Safety switch stopping the motor whn the lever or the drawer is opened
- · Stainless steel and sanitary cast aluminum antimicrobial paint
- Ergonomic and sturdy articulated lever
- New shockproof drawer without bysphenol
- · Easy to clean base