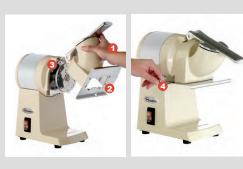

1-833-487-3686

www.trentoequipment.com

x sales@trentoequipment.com

**EASY** To Clean

Disc adjusted in "snow ice" position

Disc adjusted in "crushed ice" position

- 1. Removable housing for easy cleaning
- 2. Discs can be adapted to both new and old ice crusher
- 3. Stainless steel plate for easy cleaning
- 4. Integrated tool to screw and unscrew the disc and lock the ice crusher housing