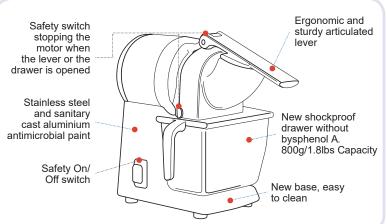

## **FEATURES:**

- Safety switch stopping the motor whn the lever or the drawer is opened
- · Stainless steel and sanitary cast aluminum antimicrobial paint
- Ergonomic and sturdy articulated lever
- New shockproof drawer without bysphenol
- · Easy to clean base